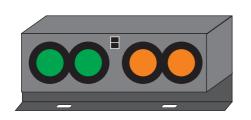

## Directional Sign DSGO-2

## Description

The unit is a directional sign that signalizes if approaching train belongs to the green or orange line. The unit is made of aluminum with LED lights. The light of the unit can be delivered in many other colors (for example red line). A tri-position switch is used to select the color or switch the lamp off.

## **Features**

- · Super-bright LED lights
- True-to-form design ensures compatibility with existing
- Casing made of steel to avoid/reduce vandalism
- Switch with three positions: green, orange and off
- · True orange and green color of light