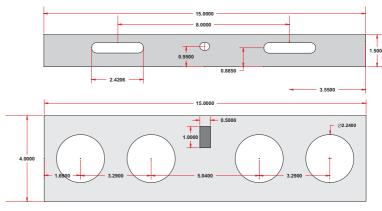

## Directional Sign DSGO-2

## **Features**

- · Super-bright LED lights
- True-to-form design ensures compatibility with existing
- Casing made of steel to avoid/reduce vandalism
- Switch with three positions: green, orange and off
- · True orange and green color of light

## **Specifications**

| Voltage                       | 37 V           |
|-------------------------------|----------------|
| Operating Temp.               | 0°F to 125°F   |
| IP Rating                     | IP 30          |
| Color Temp.                   | 6,000K         |
| Power                         | 4 x 5W         |
| Rated Life (L <sub>70</sub> ) | 25,000 Hours   |
| Power Factor                  | 0.66           |
| Warranty                      | 3 Year Limited |